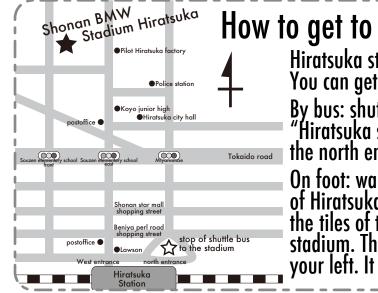

Hiratsuka station is the nearest train station from the stadium. You can get to the stadium either on foot or by bus.

By bus: shuttle bus is available from 4pm departed from "Hiratsuka station" No.11 bus stop, which is situated infront of the north entrance of Hiratsuka station. 10 minutes ride time.

On foot: walk straight toward the north from the west entrance of Hiratsuka station. This character ( $\Rightarrow$ ) is printed on the tiles of the road, so find them and trail to the stadium. The stadium is placed inside the park, on your left. It takes about 25 minutes.